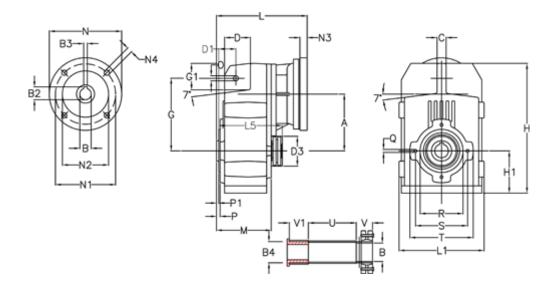

## **Data Sheet**

Article number: 29560100988220

Description: Shaft mounted gear
A102QF30-9,8-P63B5

## **Measures**

| A = 112.50 | D1 = 35.0 | I5 = 159.5 | P1                                   | = 3.0   | V = 41  |
|------------|-----------|------------|--------------------------------------|---------|---------|
| B = 30     | d3 = 77   | M = 100.5  | Q                                    | = M8x12 | V1 = 48 |
| B1 = 11    | G = 140   | N = 140    | R                                    | = 80    |         |
| B2 = 12.8  | G1 = 51.0 | N1 = 115   | S                                    | = 100   |         |
| B3 = 4     | H = 251.0 | N2 = 95    | Т                                    | = 120   |         |
| B4 = 30    | H1 = 84.0 | N4 = M8x19 | Tightening torque Nm adapter bushing | g = 6.0 |         |
| C = 20     | L = 185.5 | O = 11     | Tightening torque Nm shrink disc     | = 7.0   |         |
| D = 47.5   | L1 = 170  | P = 4.5    | U                                    | = 83.0  |         |